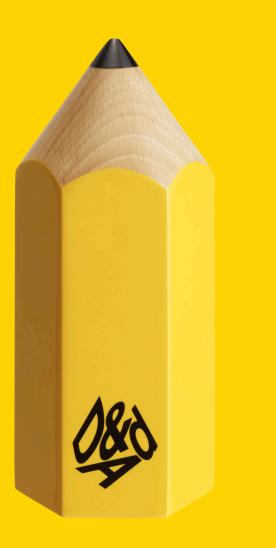

## **Yellow**

The iconic D&AD Yellow Pencil, awarded only to the most outstanding work that achieves true creative excellence.